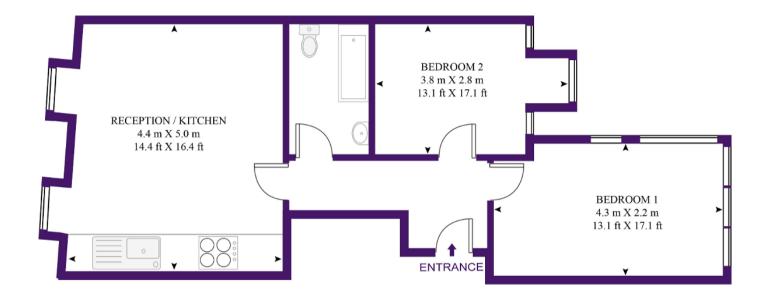

#### UNIT 4, ROMAN ROAD

APPROXIMATE GROSS INTERNAL FLOOR AREA 546 SQ.FT (50.74 SQ.M)