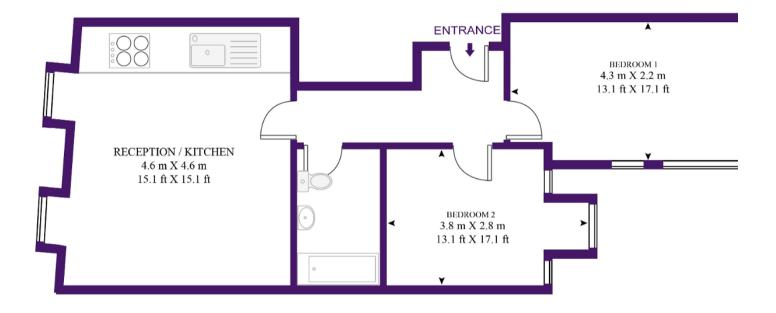

# UNIT 5, ROMAN ROAD

APPROXIMATE GROSS INTERNAL FLOOR AREA 544 SQ.FT (50.55 SQ.M)