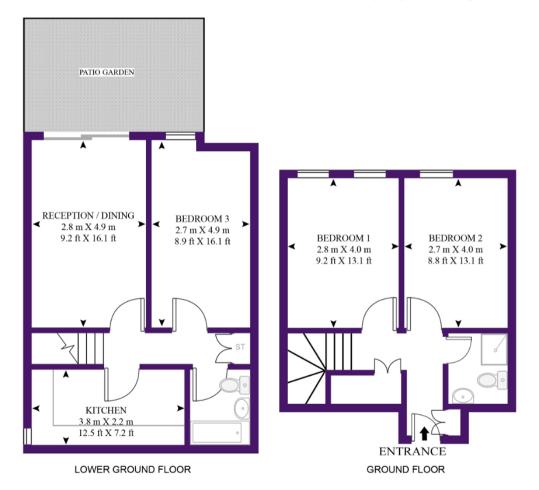

# APPROXIMATE GROSS INTERNAL FLOOR AREA 966 SQ.FT (89.81 SQ.M)

# UNIT 2, ROMAN ROAD

APPROXIMATE GROSS INTERNAL FLOOR AREA 582 SQ.FT (54.1 SQ.M)