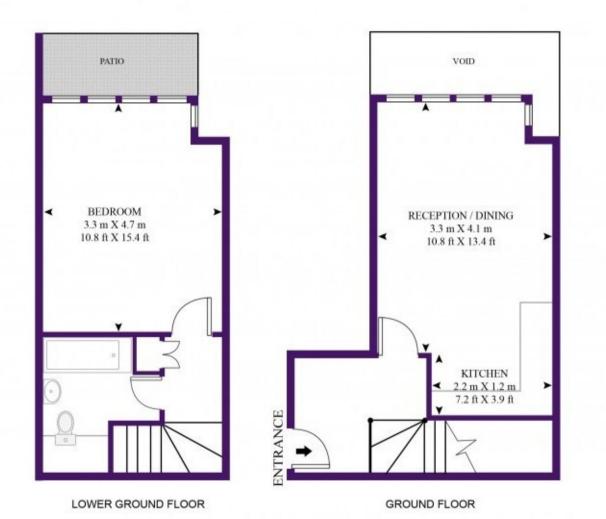

### UNIT 1, ROMAN ROAD

# APPROXIMATE GROSS INTERNAL FLOOR AREA 966 SQ.FT (89.81 SQ.M)