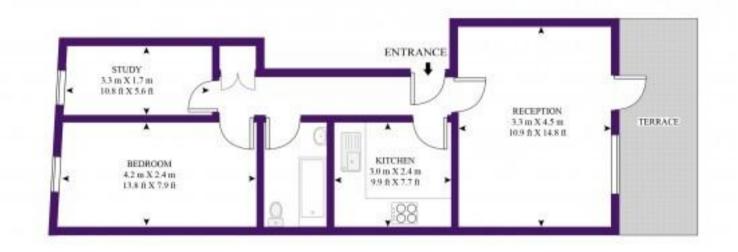

# UNIT 2, ROMAN ROAD

APPROXIMATE GROSS INTERNAL FLOOR AREA 582 SQ.FT (54.1 SQ.M)